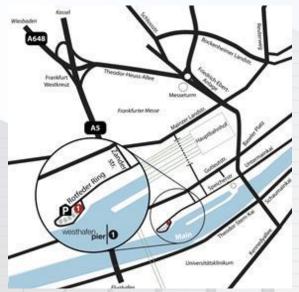

# By public transportation - ÖPNV

Frankfurt's central station the Hauptbahnhof is only an 15-minute walking distance. Bus line 33 connects the central station with the Westhafen.

There is a bus stop right in front of our building.

#### from Frankfurt International Airport

Take the motorway A5 direction Frankfurt Westkreuz, exit at Messe.

### from Wiesbaden

Take the motorway A66 direction Frankfurt Westkreuz, exit at Messe.

#### von Würzburg

Take the motorway A3 direction Frankfurt airport, Frankfurt Flughafen, change motorways at Frankfurter Kreuz and take the A5 motorway direction Kassel, then continue to Westkreuz, exit at Messe.

#### from Messe

Once you take the exit Messe, you enter the city on Theodor-Heuss-Allee Richtung Stadtmitte (direction city center) and pass Hotel Maritim. You are on Friedrich-Ebert-Anlage. Continue straight on and cross the square called "Platz der Republik".

Pass the central station, take the right lane direction Main river and Sachsenhausen. Follow the signs A3, Anschluss Süd, Flughafen. Before you get to the bridge, take a right into Speicherstrasse (Hotel Ibis is on your right). Continue on Speicherstrasse as the road extends to Rotfeder-Ring. Westhafen Pier 1 is at the end of that street.

Parking entrance is on the left of the restaurant Chicago Meatpackers Riverside. It is opposite the former power station.